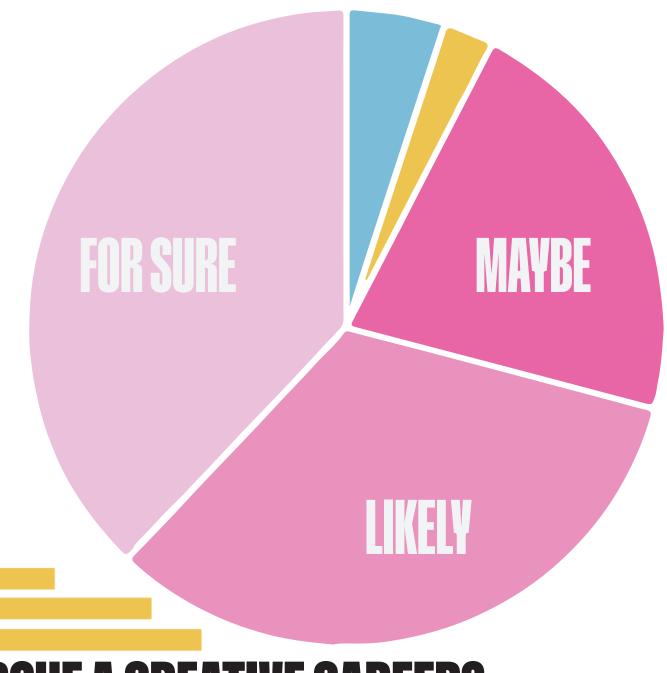

# DO YOU FEEL DIFFERENTLY ABOUT CREATIVE SUBJECTS?

NOT LIKELY AT ALL

4.9%

UNLIKELY

2.5%

**MAYBE** 

21.0%

LIKELY

32.1%

FOR SURE

37.0%

DO YOU WANT TO PURSUE A CREATIVE CAREER?