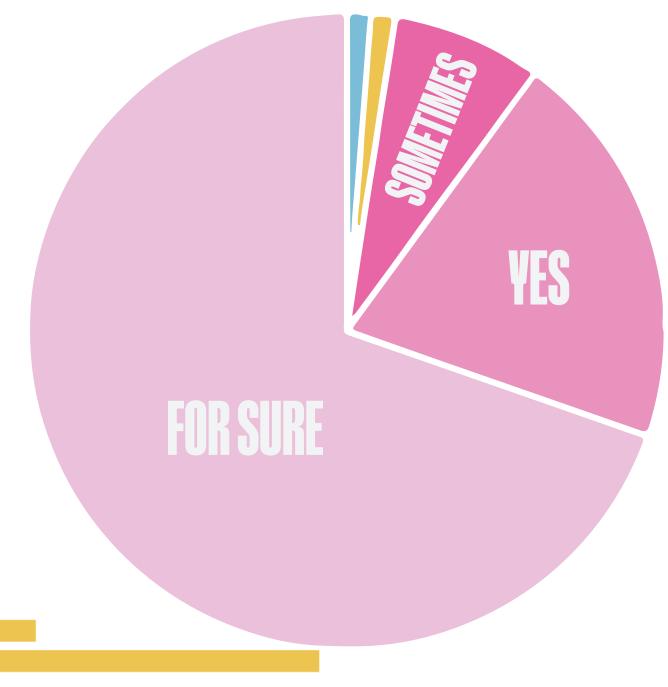

### HOW OLD ARE YOU?

WOULD YOU VOTE IN THE NEXT ELECTION?

NOTATALL 1.2%

A LITTLE 1.2%

SOMETIMES 7.4%

YES 19.8%

FOR SURE 67.9%