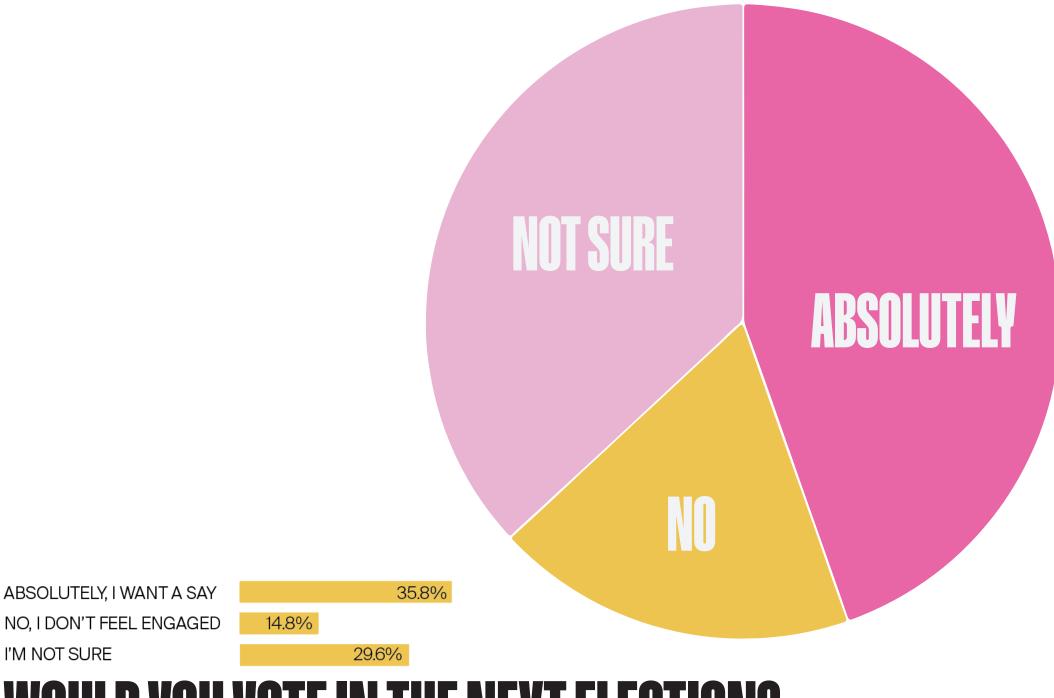

### HOW OLD ARE YOU?

WOULD YOU VOTE IN THE NEXT ELECTION?

NOTATALL 1.2%

A LITTLE 1.2%

SOMETIMES 7.4%

YES 19.8%

FOR SURE 67.9%