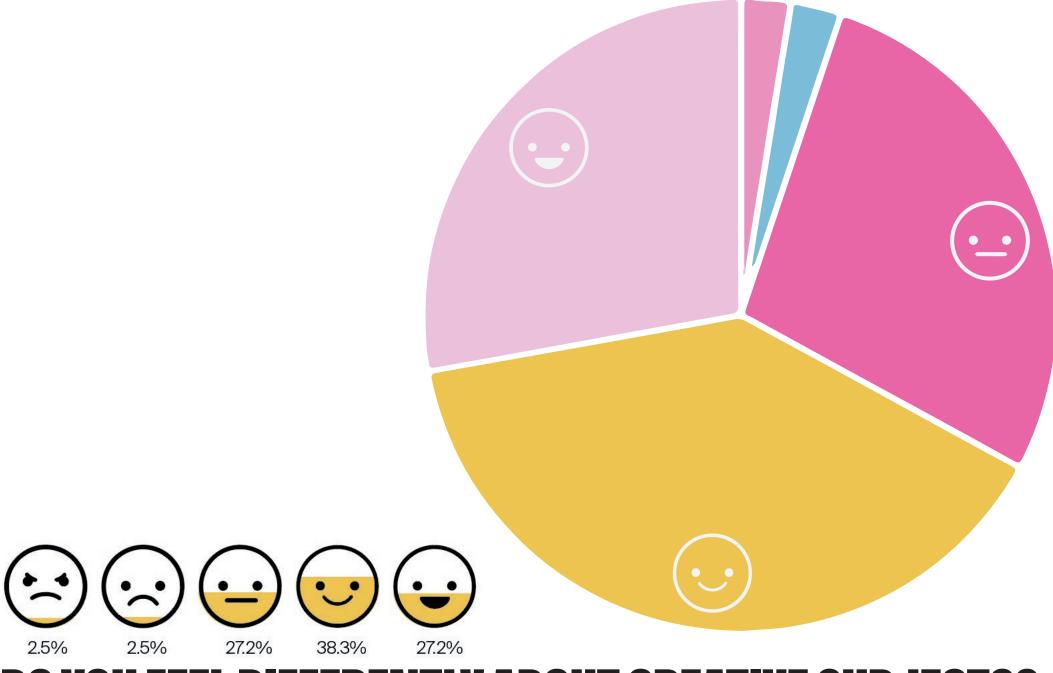

# DO YOU FEEL DIFFERENTLY ABOUT CREATIVE SUBJECTS?

NOT LIKELY AT ALL

4.9%

UNLIKELY

2.5%

**MAYBE** 

21.0%

LIKELY

32.1%

FOR SURE

37.0%

DO YOU WANT TO PURSUE A CREATIVE CAREER?