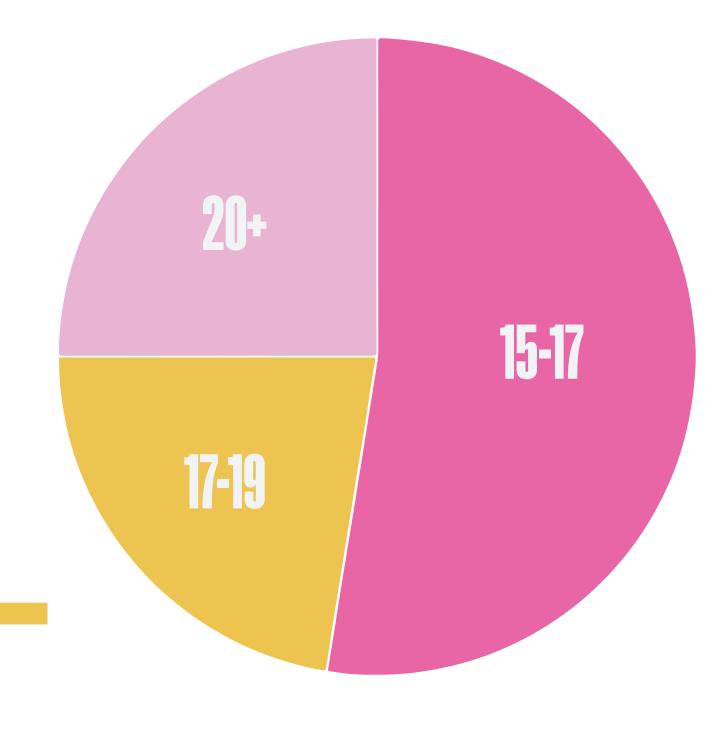

<sup>\*</sup> Cancelled Due to Teacher Strikes.

15 - 17 51.9%

17 - 19 22.2%

20+ 24.7%

### HOW OLD ARE YOU?

WOULD YOU VOTE IN THE NEXT ELECTION?

NOTATALL 1.2%

A LITTLE 1.2%

SOMETIMES 7.4%

YES 19.8%

FOR SURE 67.9%